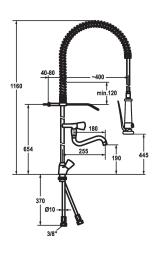

#### **Technical Data**

| Flow rate              |  |
|------------------------|--|
| Spray: Flow rate       |  |
| Connection             |  |
| Spout                  |  |
| Kitchen_spray          |  |
| Color code             |  |
| Installation_type      |  |
| Faucet_typ             |  |
| Dimension Height       |  |
| Acoustic group         |  |
| Projection_A           |  |
| Dimension Water outlet |  |
| material               |  |
|                        |  |

| 41 l/min (3 bar)            |   |
|-----------------------------|---|
| 15 l/min (3 bar)            |   |
| Copper tubes                |   |
| swivel                      |   |
| Pre-rinse spray             |   |
| chrome                      |   |
| Pillar installation         |   |
| Installation aids and tools |   |
| 1160                        |   |
| Mains receiver1             |   |
| A 180                       |   |
| 178/446                     |   |
| Brass                       | _ |
|                             |   |