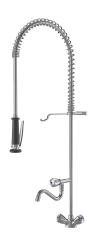

#### 105093

chromeline, A 180

- \* Two-handle mixer
  \* Suspension spring
  \* KWC CORONA metal handles, removable
  \* Touch Protect anti-scald protection thanks to the "double skin"

- \* Touch Protect anti-scala protection thanks to the "double skin principle
  \* Intrinsically safe against backflow
  \* Swivel spout 180°
   Jet regulator
  \* Pre-rinse spray
   with integrated delayed closing device to minimize water hammer with valve maintenance unit for cleaning
- SprayClean easy to clean and actively prevents limescale - SprayClean - easy to clean and actively prevents limes buildup
  - SprayLock - lockable jet spray
  - PowerClean - needle spray mode
  \* OptimalSpace - ample space for washing or working
  \* Flat valves M20 x 1.25
  - stainless steel valve seat
  \* Copper tubes ø10 mm
  \* Fastening by means of threaded sleeve M33 x 1.5
  \* Mounting hole size ø35 mm